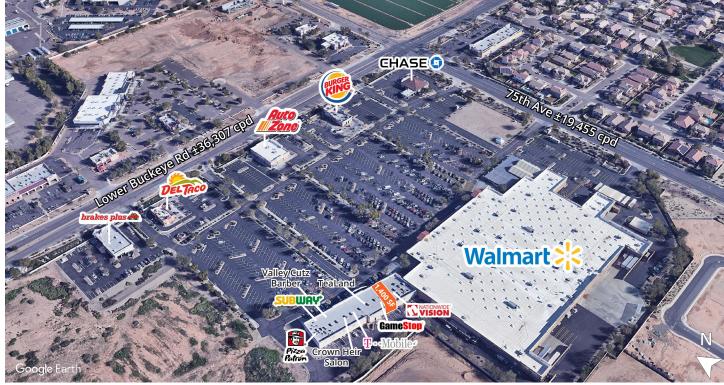

### Location

#### **Traffic counts**

| 75th Avenue        | ±31,709 cpa |  |
|--------------------|-------------|--|
| Lower Buckeye Road | ±42,998 cpd |  |

Matt Milinovich D 480 423 7959 | C 602 885 9393 matt.milinovich@avisonyoung.com James DeCremer D 480 423 7958 | C 602 909 0957 james.decremer@avisonyoung.com **Alec Miller**D 480 423 7955 | C 480 531 0369
alec.miller@avisonyoung.com