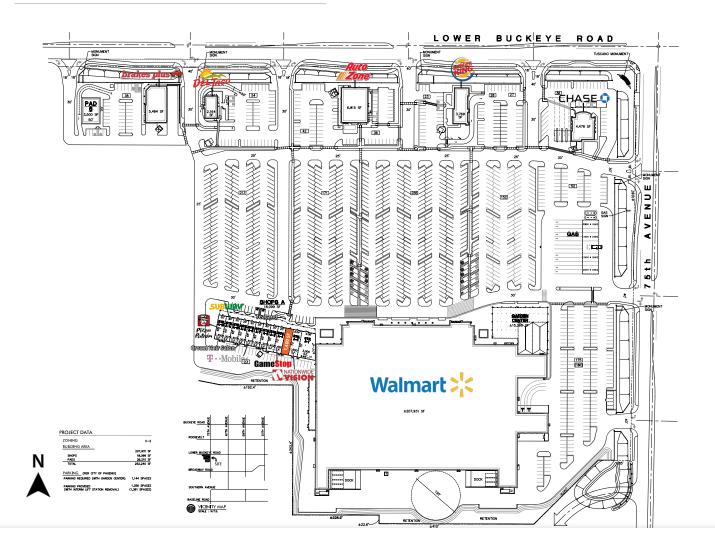

## Property overview

# **Shop space for lease** SWC 75th Ave & Lower Buckeye Rd

| #   | Tenant             | Size     |
|-----|--------------------|----------|
| A1  | Long Wongs         | 3,000 sf |
| A2  | Nationwide Vision  | 1,650 sf |
| А3  | Available          | 1,400 sf |
| A4  | GameStop           | 1,400 sf |
| A5  | LA Nails           | 1,402 sf |
| A6  | TeaLand            | 1,307 sf |
| A7  | Dental             | 1,307 sf |
| A8  | T-Mobile           | 1,307 sf |
| A9  | Crown Heir Salon   | 1,307 sf |
| A10 | Valley Cutz Barber | 1,307 sf |
| A11 | Subway             | 1,307 sf |
| A12 | Pizza Patron       | 1,350 sf |

| #     | Tenant      | Size     |
|-------|-------------|----------|
| PAD 1 | Chase Bank  | 4,478 sf |
| PAD 2 | Burger King | 3,769 sf |
| PAD 3 | AutoZone    | 6,815 sf |
| PAD 4 | Del Taco    | 2,164 sf |
| PAD 5 | Brakes Plus | 5,484 sf |
|       |             |          |