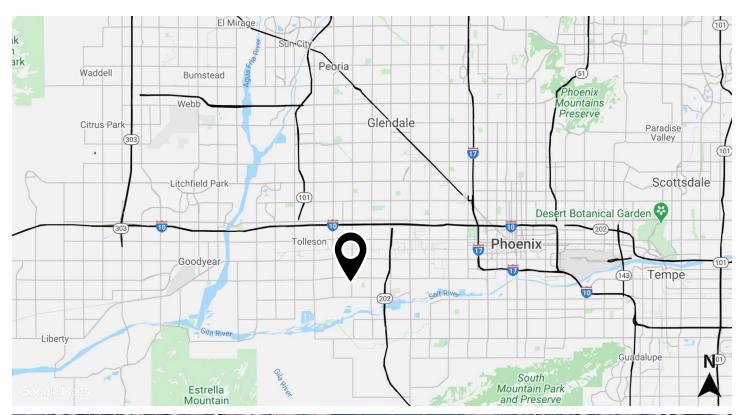

sf |
| A8  | T-Mobile           | 1,307 sf |
| A9  | Crown Heir Salon   | 1,307 sf |
| A10 | Valley Cutz Barber | 1,307 sf |
| A11 | Subway             | 1,307 sf |
| A12 | Pizza Patron       | 1,350 sf |

| #     | Tenant      | Size     |
|-------|-------------|----------|
| PAD 1 | Chase Bank  | 4,478 sf |
| PAD 2 | Burger King | 3,769 sf |
| PAD 3 | AutoZone    | 6,815 sf |
| PAD 4 | Del Taco    | 2,164 sf |
| PAD 5 | Brakes Plus | 5,484 sf |
|       |             |          |



Matt Milinovich D 480 423 7959 | C 602 885 9393 matt.milinovich@avisonyoung.com James DeCremer D 480 423 7958 | C 602 909 0957 james.decremer@avisonyoung.com **Alec Miller**D 480 423 7955 | C 480 531 0369
alec.miller@avisonyoung.com



### Location

# **Shop space for lease** SWC 75th Ave & Lower Buckeye Rd





Matt Milinovich D 480 423 7959 | C 602 885 9393 matt.milinovich@avisonyoung.com James DeCremer
D 480 423 7958 | C 602 909 0957
james.decremer@avisonyoung.com

**Alec Miller**D 480 423 7955 | C 480 531 0369 alec.miller@avisonyoung.com



## Demographics

# **Shop space for lease** SWC 75th Ave & Lower Buckeye Rd



|                    | 1-mile   | 3-miles  | 5-miles  |
|--------------------|----------|----------|----------|
| Population         | 11,518   | 63,410   | 239,008  |
| Median age         | 27.9     | 27.6     | 27.8     |
| Daytime employment | 1,787    | 27,705   | 77,551   |
| Avg. HH income     | \$78,308 | \$82,267 | \$76,563 |
| HH units           | 3,266    | 19,159   | 72,424   |

#### **Traffic counts**

| 75th Avenue        | ±31,709 cpa |  |
|--------------------|